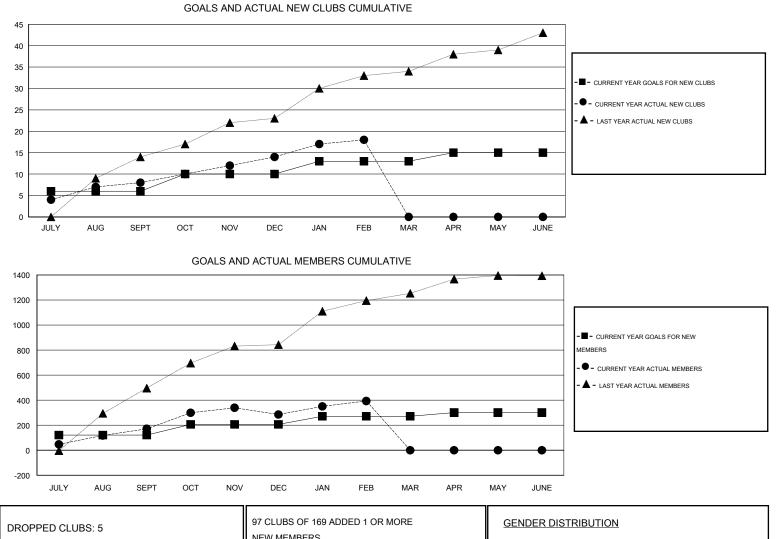

## GMT: NAZMUL HAQUE

| -             |                  | Clubs            |                  |                  | Members               |                    |                                     |                    |                  |  |
|---------------|------------------|------------------|------------------|------------------|-----------------------|--------------------|-------------------------------------|--------------------|------------------|--|
|               | RESU             | TS FOR 2014-2015 | i                |                  | RESULTS FOR 2014-2015 |                    |                                     |                    |                  |  |
| QUARTER       | NEW CLUB<br>GOAL | NEW CLUBS        | DROPPED<br>CLUBS | NET<br>GAIN/LOSS | QUARTER               | NEW MEMBER<br>GOAL | CHARTER AND<br>NEW MEMBERS<br>ADDED | DROPPED<br>MEMBERS | NET<br>GAIN/LOSS |  |
| JULY/AUG/SEPT | 6                | 8                | 0                | 8                | JULY/AUG/SEPT         | 121                | 301                                 | 130                | 171              |  |
| OCT/NOV/DEC   | 4                | 6                | 2                | 4                | OCT/NOV/DEC           | 85                 | 323                                 | 209                | 114              |  |
| JAN/FEB/MAR   | 3                | 4                | 3                | 1                | JAN/FEB/MAR           | 65                 | 197                                 | 89                 | 108              |  |
| APR/MAY/JUNE  | 2                | 0                | 0                | 0                | APR/MAY/JUNE          | 30                 | 0                                   | 0                  | 0                |  |

| DROPPED CLUBS: 5 |     | 97 CLUBS OF 169 ADDED 1 OR MORE | GENDER DISTRIBUTION |                                |       |  |
|------------------|-----|---------------------------------|---------------------|--------------------------------|-------|--|
|                  |     | NEW MEMBERS                     | MALE                | 4,014 (82.49%)<br>852 (17.51%) |       |  |
| DROPPED MEMBERS  |     |                                 | FEMALE              | 652 (17.51%)                   |       |  |
| DECEASED         | 1   | CLICK HERE FOR HEALTH           |                     |                                | 2,474 |  |
| CLUB CANCELLED   | 80  | ASSESSMENT DATA                 | FAMILY UNIT MEMBER  | FAMILY UNIT MEMBERS            |       |  |
| OTHER            | 347 |                                 | HEAD OF HOUSEHOLD   | HEAD OF HOUSEHOLD              |       |  |
| TOTAL            | 428 |                                 | NON-HEAD OF HOUSE   | NON-HEAD OF HOUSEHOLD          |       |  |
|                  |     | _                               |                     |                                |       |  |